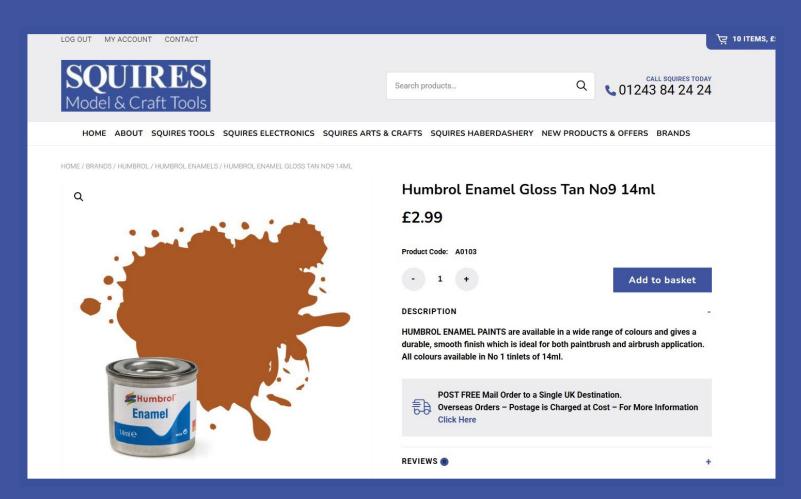

An all new website with colour images on each product (work in progress)

| LOG OUT M     | Y ACCOUN    | T CONTACT             |                              |                   |           |               |           |            |                     | ų ا |
|---------------|-------------|-----------------------|------------------------------|-------------------|-----------|---------------|-----------|------------|---------------------|-----|
| SQ<br>Model   | UI<br>& Cr  | RES<br>aft Tools      |                              | S                 | earch pro | oducts        |           | Q          | CALL SQUIRES TODAY  |     |
| HOME          | ABOUT       | SQUIRES TOOLS         | SQUIRES ELECTRONICS          | SQUIRES ARTS & CR | AFTS      | SQUIRES HABI  | ERDASHERY | NEW PRODUC | CTS & OFFERS BRANDS |     |
| HOME / BRANDS | / BARRIE ST | FEVENSON'S / BARRIE'S | GLUES / BARRIE STEVENSON'S C | YANOACRYLATE      |           |               |           |            |                     |     |
| Q             |             |                       |                              |                   | Barr      | ie Stever     | nson's C  | Cyanoacry  | ylate               |     |
|               |             |                       |                              |                   | £3.9      | 9 – £7.9      | 99        |            |                     |     |
|               |             |                       |                              |                   | Product   | Code: BSSG003 |           |            |                     |     |
|               |             |                       |                              |                   | Strengt   | h             | Medium    |            | ~                   |     |
|               |             |                       |                              |                   | Quantit   | y             | 20g       |            | ~                   |     |
|               |             |                       |                              |                   | £3.9      | 9             |           |            |                     |     |
|               |             |                       |                              |                   | •         | 1 +           |           |            | Add to basket       |     |